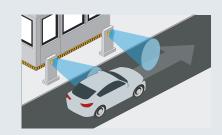

#### 1. Car Detection for a LPR & Barrier System

It is very important to detect the vehicle perfectly on controlling a LPR or a parking bar. The CARDET sensor can detect the exact timing of a vehicle passing, and also identify two vehicles even in a bump-to-bump situation. In addition, it is possible to set the system optimized for the site by adjusting the sensor parameters including output delay time and sensitivity.

CARDET-501 CARDET-301 CARDET-LD