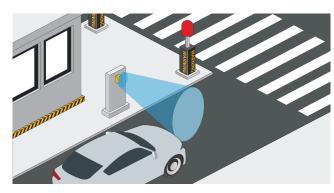

### 2. Control of a Alarming Light for the Safety

CARDET is the optimal sensor for controlling a warning light. The CARDET sensor can be easily installed at the entrances and crosswalks of roads to protect human safety and valuable property. Installation of CARDET system is very simple and easy, so users can easily upgrade the public safety with a very low budget, even DIY is possible.

CARDET-501 CARDET-301 CARDET-101 CARDET-LD