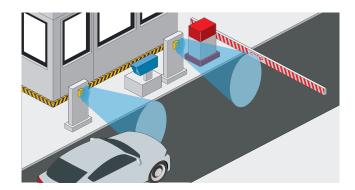

#### 1. Car Detection for a LPR & Barrier System

It is very important to detect the vehicle perfectly on controlling a LPR or a parking bar. The CARDET sensor can detect the exact timing of a vehicle passing, and also identify two vehicles even in a bump-to-bump situation. In addition, it is possible to set the system optimized for the site by adjusting the sensor parameters including output delay time and sensitivity.

CARDET-501 CARDET-301 CARDET-LD