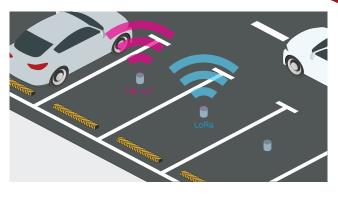

#### 3. Wireless Parking Sensor

CARDET Parking (CP) surface sensor system with wireless communication (NB-IoT) and ultra-low energy consumption is the best way to manage an automatic parking control. The CP sensor embeds battery system inside the module and maintain 3 years of use. The system configuration is extremely simple for the connection to internet.