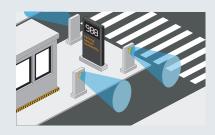

### 2. Control of a Alarming Light for the Safety

CARDET is the optimal sensor for controlling a warning light. The CARDET sensor can be easily installed at the entrances and crosswalks of roads to protect human safety and valuable property. Installation of CARDET system is very simple and easy, so users can easily upgrade the public safety with a very low budget, even DIY is possible.

CARDET-501 CARDET-301 CARDET-101 CARDET-LD